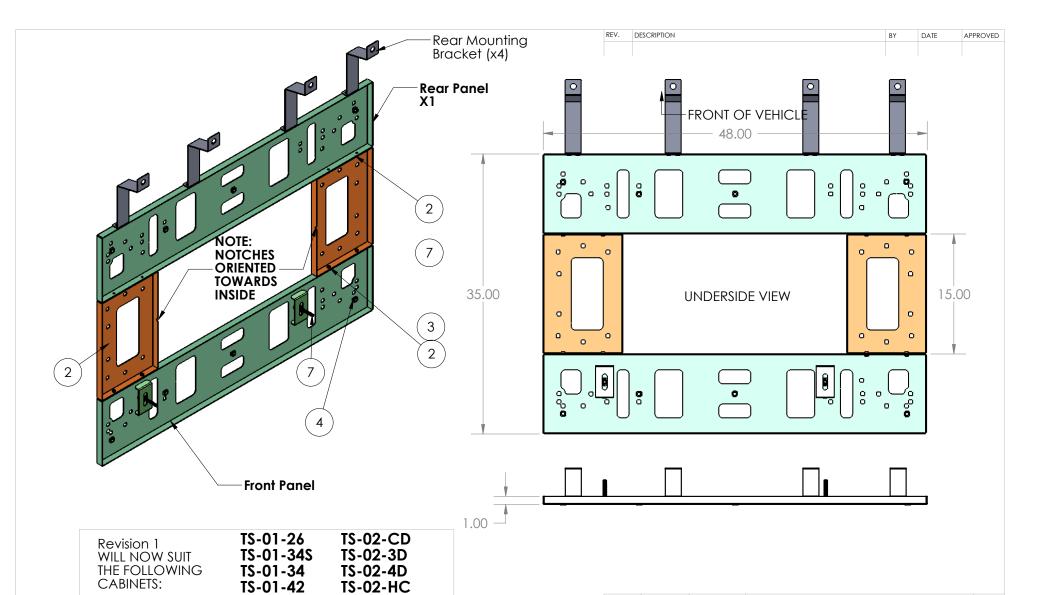

## **HARDWARE LIST: 2 Seperate Bags**

Mounting to Truck Floor 2pc M8 Grade 8+ 25mm Long Zinc Hex Bolt 2pc M8 Flat Washer Zinc 2pc M8 Lock Washer Zinc

For Subframe Assembly: 16pc 1/4-20 Hex Bolt Zinc 1in Long 16pc 1/4 Flat Washer 16pc Lock Washer