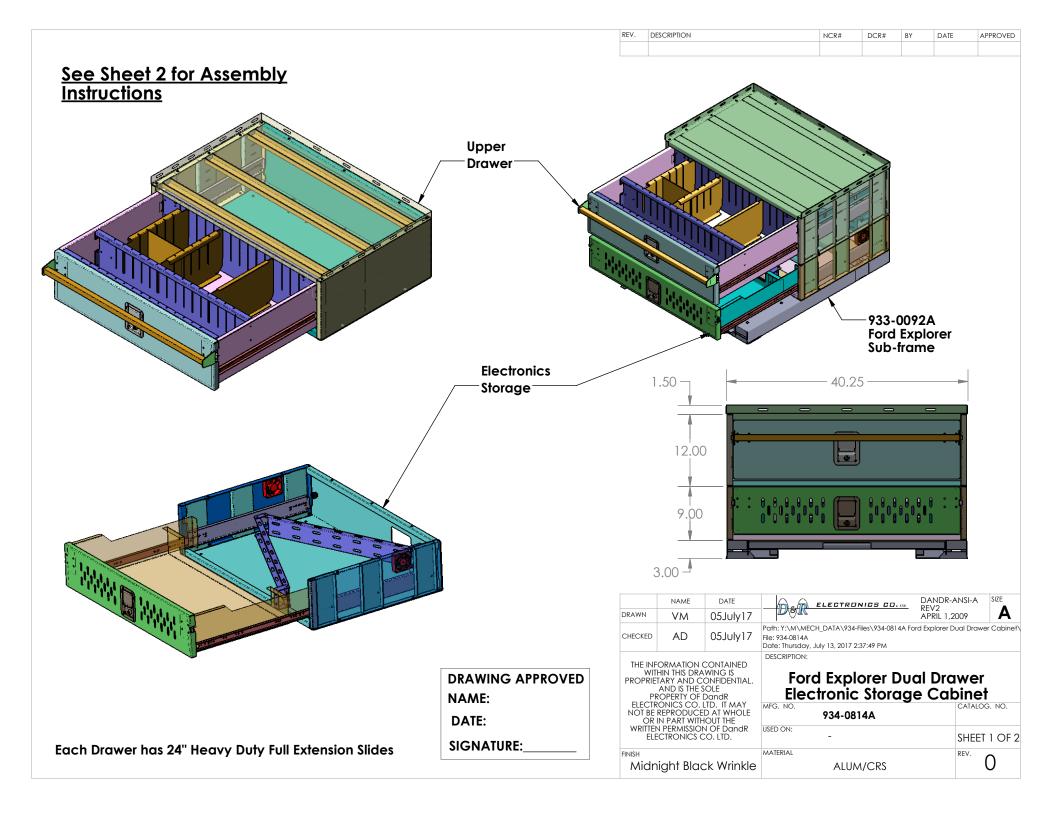

## Assembly Instructions:

- Order 2X 12 V Fans, Part# 210-0015
- Install 2X Fans with filter.
- Run extension cable from fans till opening on cabinet back.
- Use cable cover and ziptie to conseal.
- Leave 2 feet of cable from hole opening.